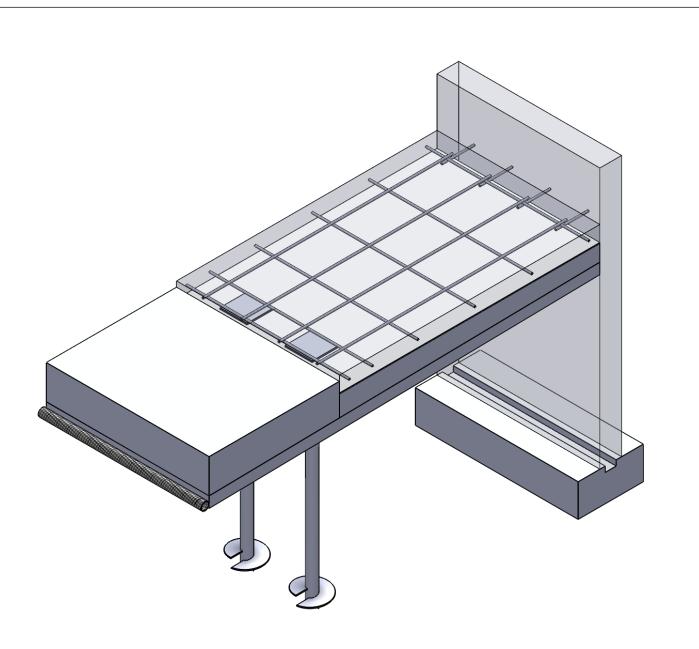

|                                       | REVISIONS   |               |      |
|---------------------------------------|-------------|---------------|------|
| DATE                                  | DESCRIPTION |               | REV. |
|                                       |             |               |      |
|                                       |             |               |      |
|                                       |             |               |      |
|                                       |             |               |      |
|                                       |             |               |      |
| Client :                              |             |               |      |
|                                       |             |               |      |
|                                       |             |               |      |
| Client adr                            | ress:       |               |      |
|                                       |             |               |      |
|                                       |             |               |      |
|                                       |             |               |      |
|                                       |             |               |      |
|                                       |             |               |      |
| Project :                             |             |               |      |
|                                       |             |               |      |
| Orawing :                             |             |               |      |
|                                       | Concrete    | slab          |      |
| extension                             |             |               |      |
| (Reinforcing bar-before construction) |             |               |      |
| Approved                              | by:         |               |      |
|                                       |             |               |      |
|                                       |             |               |      |
|                                       |             |               |      |
|                                       |             |               |      |
|                                       |             |               |      |
|                                       |             |               |      |
| Date :                                | 00.07       | Scale :       |      |
| 2011                                  | -09-26      | N/A           |      |
| Drawing r                             | 10:         | Page number : |      |