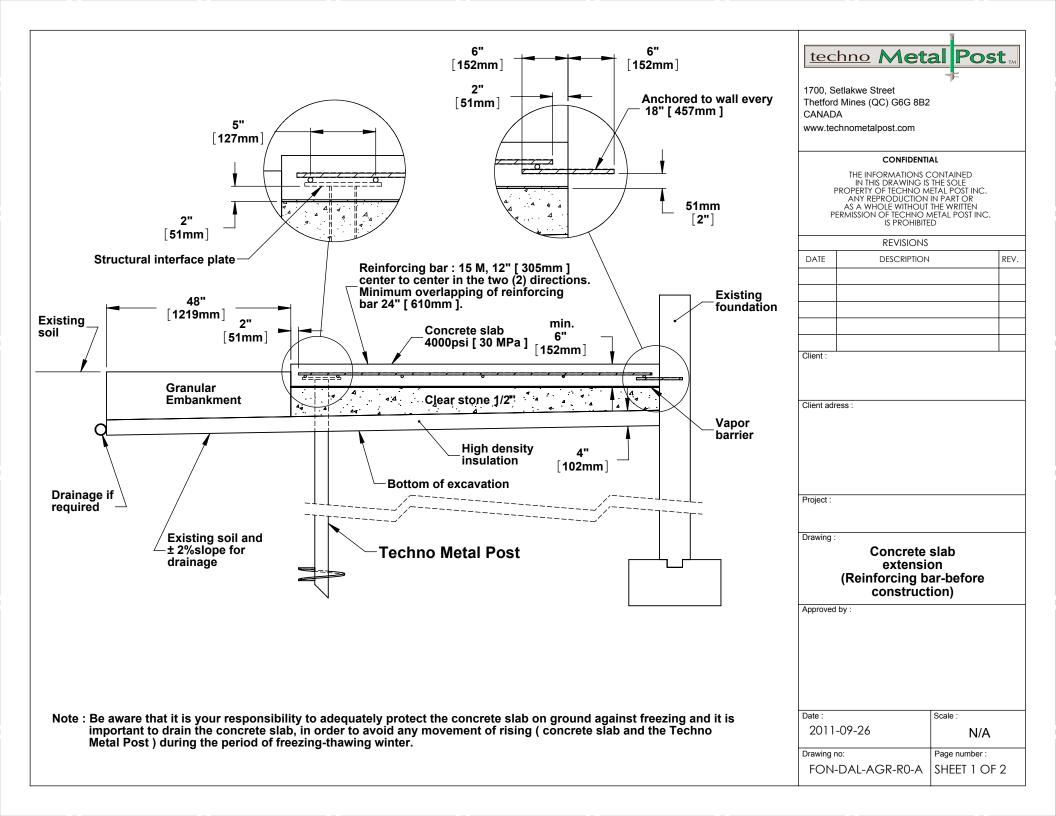

|                                       | REVISIONS   |               |      |
|---------------------------------------|-------------|---------------|------|
| DATE                                  | DESCRIPTION |               | REV. |
|                                       |             |               |      |
|                                       |             |               |      |
|                                       |             |               |      |
|                                       |             |               |      |
|                                       |             |               |      |
| Client :                              |             |               |      |
|                                       |             |               |      |
|                                       |             |               |      |
| Client adr                            | ress:       |               |      |
|                                       |             |               |      |
|                                       |             |               |      |
|                                       |             |               |      |
|                                       |             |               |      |
|                                       |             |               |      |
| Project :                             |             |               |      |
|                                       |             |               |      |
| Orawing :                             |             |               |      |
|                                       | Concrete    | slab          |      |
| extension                             |             |               |      |
| (Reinforcing bar-before construction) |             |               |      |
| Approved                              | by:         |               |      |
|                                       |             |               |      |
|                                       |             |               |      |
|                                       |             |               |      |
|                                       |             |               |      |
|                                       |             |               |      |
|                                       |             |               |      |
| Date :                                | 00.07       | Scale :       |      |
| 2011                                  | -09-26      | N/A           |      |
| Drawing r                             | 10:         | Page number : |      |